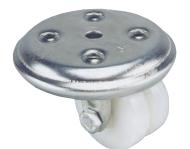

The Revvo Scene Shifter also can be fitted with low-profile, 2SL Series casters (shown with nylon wheels).

A = Wheel Diameter B = Overall Height

C = Swivel Radius D = Tread Width

| Type A: Scene Shifter fitted with low-profile 2SL Series casters |        |         |       |               |              |              |                |  |  |  |
|------------------------------------------------------------------|--------|---------|-------|---------------|--------------|--------------|----------------|--|--|--|
| Α                                                                | В      | C       | D     | Load Capacity | Bearing Type | Wheel Type   | Swivel Part #  |  |  |  |
| 2"                                                               | 3-3/4" | 12-1/8" | 9/16" | 790           | Plain        | Nylon        | 2SL 050 NYOL X |  |  |  |
| 2"                                                               | 3-3/4" | 12-1/8" | 9/16" | 790           | Plain        | Polyurethane | 2SL 050 PT0L X |  |  |  |