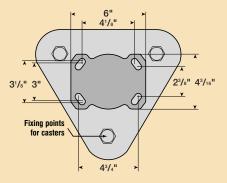

**Standard Top Plate** 

When fitting at 4-3/4" x 2-3/8" hole centers, use 1/2" diameter bolts. When fitting at 4-1/8" x 3-1/8" hole centers, use 1/2" diameter bolts.

Scene Shifter Type B fitted with Revvo 4 Series, Revvothane wheel casters.