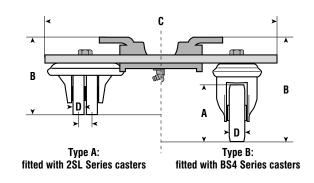

The Revvo Scene Shifter also can be fitted with low-profile, 2SL Series casters (shown with nylon wheels).

A = Wheel Diameter B = Overall Height

C = Swivel Radius D = Tread Width

| Type A: Scene Shifter fitted with low-profile 2SL Series casters |        |         |       |               |              |              |                |  |  |  |
|------------------------------------------------------------------|--------|---------|-------|---------------|--------------|--------------|----------------|--|--|--|
| Α                                                                | В      | C       | D     | Load Capacity | Bearing Type | Wheel Type   | Swivel Part #  |  |  |  |
| 2"                                                               | 3-3/4" | 12-1/8" | 9/16" | 790           | Plain        | Nylon        | 2SL 050 NYOL X |  |  |  |
| 2"                                                               | 3-3/4" | 12-1/8" | 9/16" | 790           | Plain        | Polyurethane | 2SL 050 PT0L X |  |  |  |

| Type B: Scene Shifter fitted with bolt hole BS4 Series casters |        |          |        |               |              |             |                |  |  |  |  |
|----------------------------------------------------------------|--------|----------|--------|---------------|--------------|-------------|----------------|--|--|--|--|
| Α                                                              | В      | C        | D      | Load Capacity | Bearing Type | Wheel Type  | Swivel Part #  |  |  |  |  |
| 4"                                                             | 6-5/8" | 17-3/16" | 1-3/8" | 1010          | Roller       | Nylon       | BS4 100 NY14 X |  |  |  |  |
| 4"                                                             | 6-5/8" | 17-3/16" | 1-1/8" | 1010          | Roller       | Revvothane  | BS4 100 PT14 X |  |  |  |  |
| 5"                                                             | 7-5/8" | 18-1/4"  | 1-3/8" | 1010          | Roller       | Nylon       | BS4 125 NY14 X |  |  |  |  |
| 5"                                                             | 7-5/8" | 18-1/4"  | 1-1/2" | 790           | Roller       | Rubber Tire | BS4 125 RU14 X |  |  |  |  |
| 5"                                                             | 7-5/8" | 18-1/4"  | 1-1/4" | 1010          | Roller       | Revvothane  | BS4 125 PT14 X |  |  |  |  |