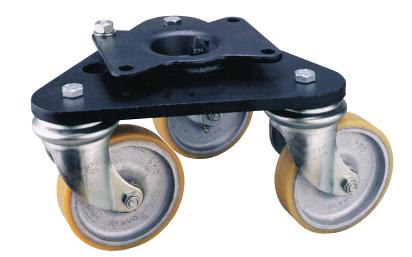

## **SCENE SHIFTER**

The Scene Shifter is designed for versatile use in theaters, conference centers, exhibition halls, and in schools and other institutions. Type A is fitted with Revvo 2SL Series low-profile swivel casters featuring 2" wheel sizes and an overall load capacity of 790 lbs. Type B is fitted with three Revvo 4 Series swivel casters (bolt hole style) and is offered in wheel sizes of 4" and 5" with load capacities of 790 to

**Standard Top Plate** 

When fitting at 4-3/4" x 2-3/8" hole centers, use 1/2" diameter bolts. When fitting at 4-1/8" x 3-1/8" hole centers, use 1/2" diameter bolts.

Scene Shifter Type B fitted with Revvo 4 Series, Revvothane wheel casters.